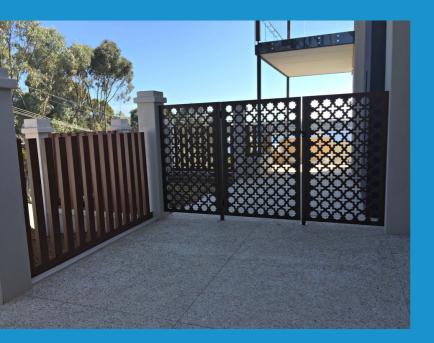

#### **CUSTOMISED GATES**

Looking for something Unique?

We provide custom automated gates in Perth, fit to your design, preference and undoubtly will make a statement.

Choose from striking laser-cut screen gates, a freestanding awkward sized gate, or doing something a bit different with your timber gates such as installing different widths of timber to make an impactful design statement.

We can fit reliable and sturdy electric motors to our customised gates for ease of entry and added security.

Bringing your ideas to life.