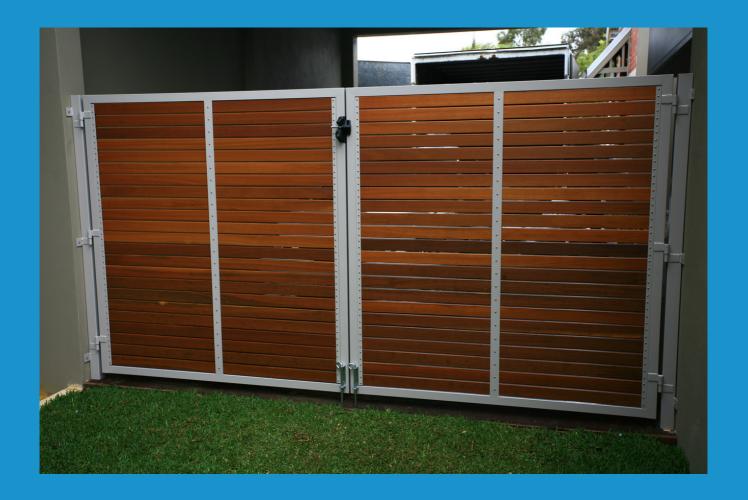

## **DOUBLE GATES**

All of our gates are designed to accommodate your style and specification.

Our double gates can also be made to match new or existing screens, gates or fencing.

Our gates come in single sliding, double or single-hinged forms, as wooden horizontal slat gates or with aluminium slat. All can be made into remote operated automatic gates.

#### DRIVEWAY/ SLIDING

We make our entire range of sliding driveway gates with the best quality timber or aluminium, and steel materials to your unique specifications.

Our entire range of driveway gates are available in both automatic or manual functionality.