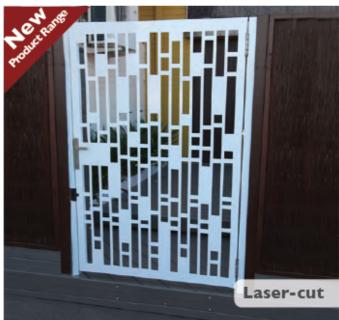

#### **CUSTOMISED GATES**

Looking for something Unique?

We provide custom automated gates in Perth, fit to your design, preference and undoubtly will make a statement.

Choose from striking laser-cut screen gates, a freestanding awkward sized gate, or doing something a bit different with your timber gates such as installing different widths of timber to make an impactful design statement.

# **SELECT YOUR MATERIAL**

We have a wide range of TIMBER, KNOTWOOD, LASER CUT & GLASS options at your convenience.

#### **SELECT YOUR MATERIAL**

We have a wide range of TIMBER, KNOTWOOD, LASER CUT & GLASS options at your convenience.