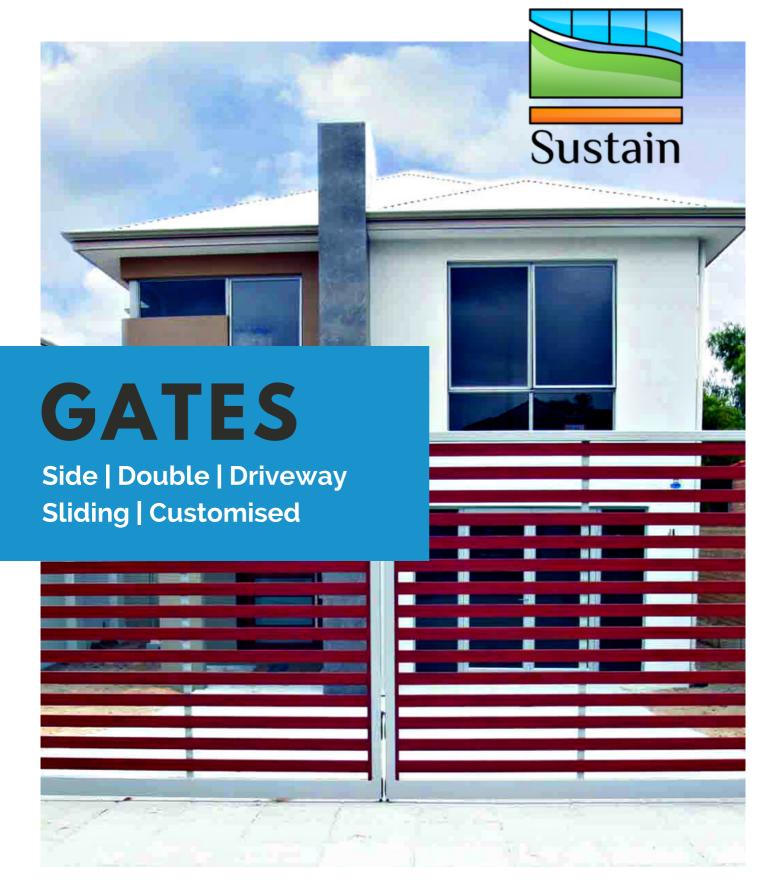

## SIDE GATES

Looking for a secure and professionally installed side or garden gate for your home?

Our qualified experts measure, build and install all of our side gates to produce a perfectly fitting and a professional result, every time.

## **DOUBLE GATES**

All of our gates are designed to accommodate your style and specification.

Our double gates can also be made to match new or existing screens, gates or fencing.

Our gates come in single sliding, double or single-hinged forms, as wooden horizontal slat gates or with aluminium slat. All can be made into remote operated automatic gates.

#### DRIVEWAY/ SLIDING

We make our entire range of sliding driveway gates with the best quality timber or aluminium, and steel materials to your unique specifications.

Our entire range of driveway gates are available in both automatic or manual functionality.

#### **CUSTOMISED GATES**

Looking for something Unique?

We provide custom automated gates in Perth, fit to your design, preference and undoubtly will make a statement.

Choose from striking laser-cut screen gates, a freestanding awkward sized gate, or doing something a bit different with your timber gates such as installing different widths of timber to make an impactful design statement.