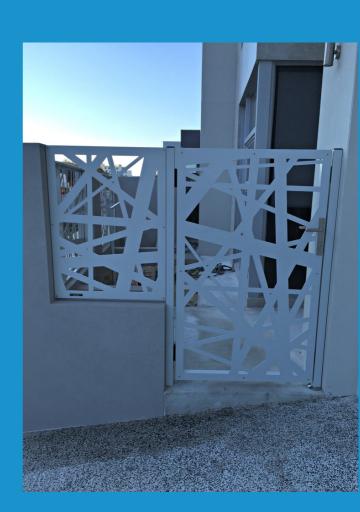

#### **CUSTOMISED GATES**

Looking for something Unique?

We provide custom automated gates in Perth, fit to your design, preference and undoubtly will make a statement.

Choose from striking laser-cut screen gates, a freestanding awkward sized gate, or doing something a bit different with your timber gates such as installing different widths of timber to make an impactful design statement.

We can fit reliable and sturdy electric motors to our customised gates for ease of entry and added security.

Bringing your ideas to life.