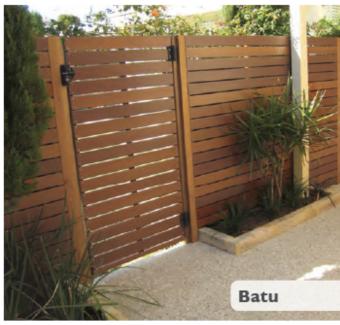

# **SELECT YOUR MATERIAL**

We have a wide range of TIMBER, KNOTWOOD, LASER CUT & GLASS options at your convenience.

#### **SELECT YOUR MATERIAL**

We have a wide range of TIMBER, KNOTWOOD, LASER CUT & GLASS options at your convenience.