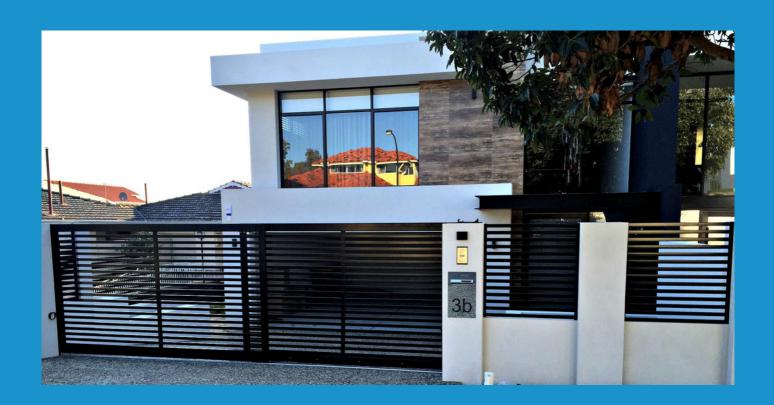

#### DRIVEWAY/ SLIDING

We make our entire range of sliding driveway gates with the best quality timber or aluminium, and steel materials to your unique specifications.

Our entire range of driveway gates are available in both automatic or manual functionality.

If you choose to have an automated system and wish to enjoy further security with your automatic driveway gates, a highly popular electric locking mechanism can be placed on the gate's opening motor to ensure it cannot be manually opened by others.

#### **CUSTOMISED GATES**

Looking for something Unique?

We provide custom automated gates in Perth, fit to your design, preference and undoubtly will make a statement.

Choose from striking laser-cut screen gates, a freestanding awkward sized gate, or doing something a bit different with your timber gates such as installing different widths of timber to make an impactful design statement.