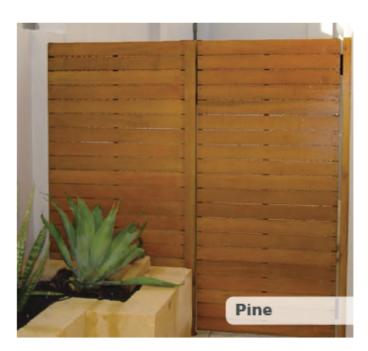

# **SELECT YOUR MATERIAL**

We have a wide range of TIMBER, KNOTWOOD, LASER CUT & GLASS options at your convenience.

#### **SELECT YOUR MATERIAL**

We have a wide range of TIMBER, KNOTWOOD, LASER CUT & GLASS options at your convenience.