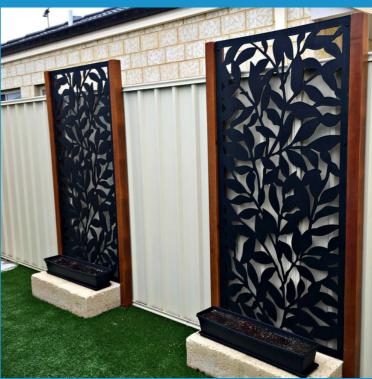

# **CUSTOM**

Have you got something different in mind? A unique design, size or material? We can custom make Screens to your peference.

Whether it's fashioning laser-cut screens into custom-designed screening partitions or carefully hand-selecting timbers and building innovative timber screening constructions.

Contact us NOW, we love to bring ideas to life!