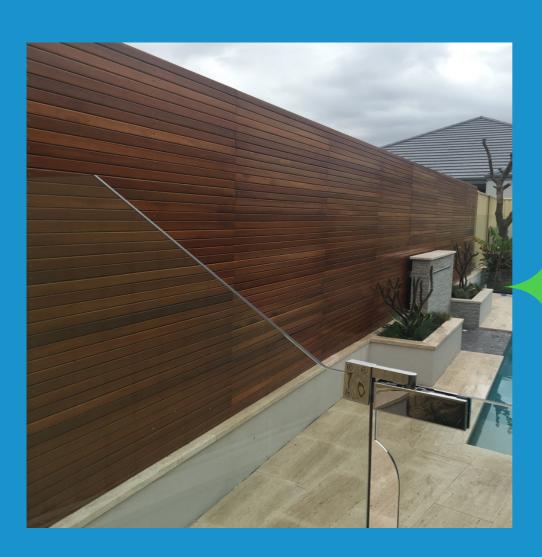

#### **TIMBER**

All of our Timber is fully sealed off-site prior to installation, which makes it very popular for it's warmth that it displays in its touch and feel.

We aslo can handpick all timber to have your screens match any existing timber installations.

Our timber screening is available in a range of wood grains, including (but not limited to) batu, merbau, jarrah and pine, in timber or powdercoated frames.

We use only top quality timber!