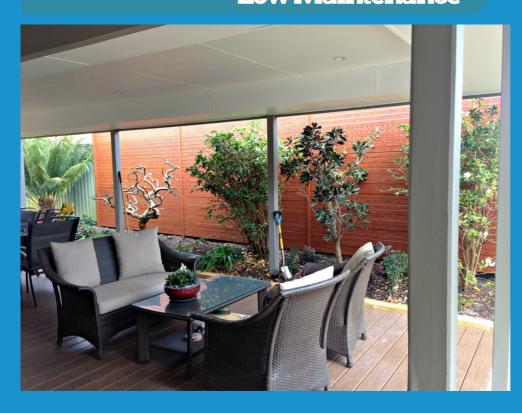

#### **KNOTWOOD ALIMINIUM**

Designed with security and ventilation in mind, Knotwood aluminium are versatile aluminium timber-look screens, that create the perfect combination of design and airflow that is just right for your outdoor area.

Perfect for those living near the coast or simply those wanting a long lasting yet low maintainence screen!

We offer complete flexibility not only in design, but also in choices of colours, styles and sizing.

# Low Maintenance

Available in a wide range of colours!