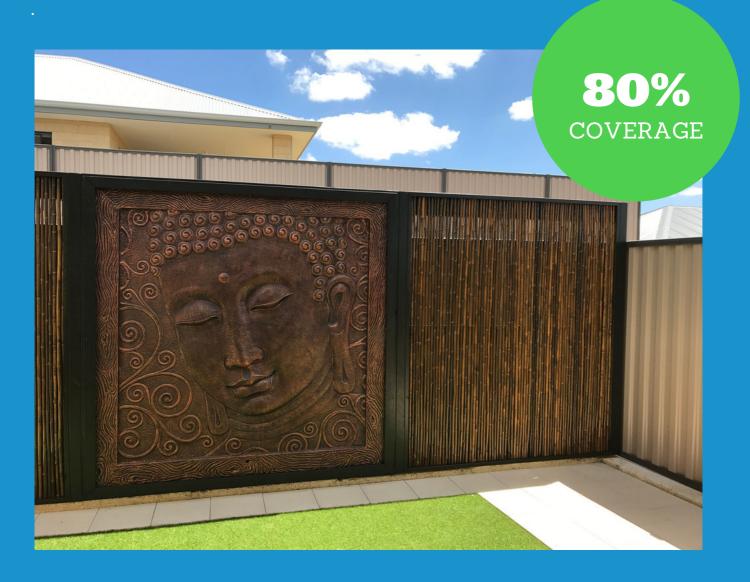

### **BAMBOO**

Bamboo is reknown for its durability and hardiness, as they are insect and moisture resistant.

If you are looking to create an exotic infused outdoor living space, we have a wide range of colours to suit your concept.

Our bamboo screens can also be made to your specs, ask us how now!