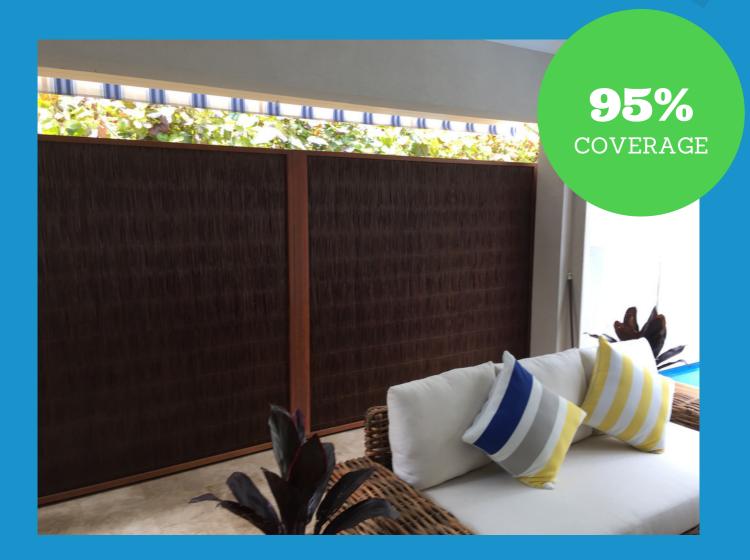

### **BAMBOO**

Bamboo is reknown for its durability and hardiness, as they are insect and moisture resistant.

If you are looking to create an exotic infused outdoor living space, we have a wide range of colours to suit your concept.

Our bamboo screens can also be made to your specs, ask us how now!