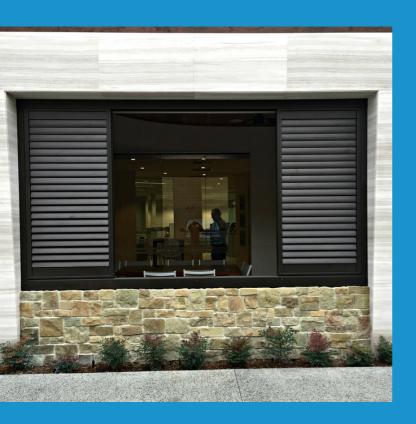

#### **KNOTWOOD ALIMINIUM**

Designed with security and ventilation in mind, Knotwood aluminium are versatile aluminium timber-look screens, that create the perfect combination of design and airflow that is just right for your outdoor area.

Perfect for those living near the coast or simply those wanting a long lasting yet low maintainence screen!

We offer complete flexibility not only in design, but also in choices of colours, styles and sizing.

# Low Maintenance

Available in a wide range of colours!