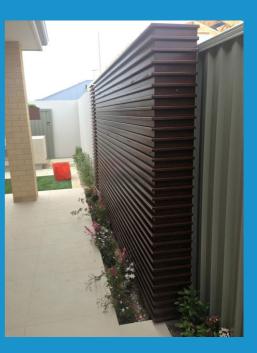

#### **KNOTWOOD ALIMINIUM**

Designed with security and ventilation in mind, Knotwood aluminium are versatile aluminium timber-look screens, that create the perfect combination of design and airflow that is just right for your outdoor area.

Perfect for those living near the coast or simply those wanting a long lasting yet low maintainence screen!

We offer complete flexibility not only in design, but also in choices of colours, styles and sizing.

# Low Maintenance

Available in a wide range of colours!